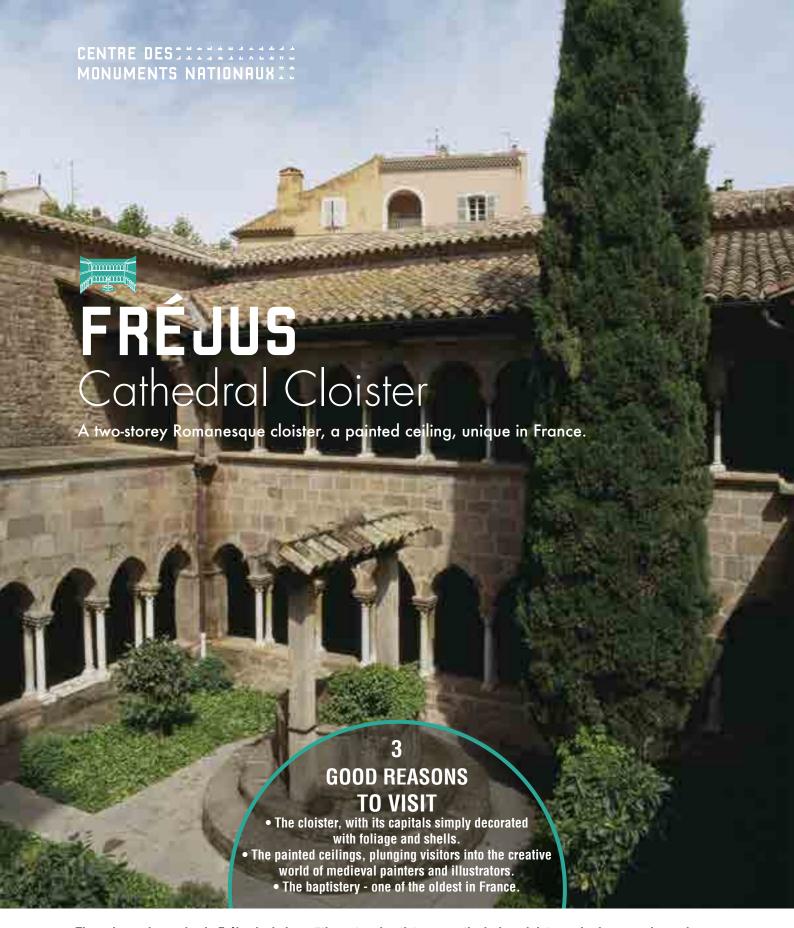

The episcopal complex in Fréjus includes a 5th-century baptistery, a cathedral, a cloister and a former episcopal palace.

He stands on the site of the ancient city founded by Julius Caesar in 49 BC, at the heart of the now-pedestrianised town centre. The cloister's two-storey galleries are covered on the ground floor by a very interesting roof structure complete with painted caps depicting the imaginary bestiary of the mid-14th century. The richness and variety of the paintings are unique in France.