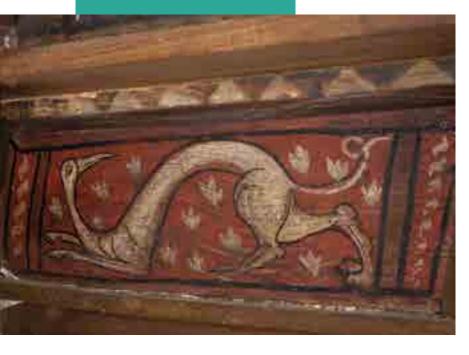

The episcopal complex in Fréjus includes a 5th-century baptistery, a cathedral, a cloister and a former episcopal palace.

He stands on the site of the ancient city founded by Julius Caesar in 49 BC, at the heart of the now-pedestrianised town centre. The cloister's two-storey galleries are covered on the ground floor by a very interesting roof structure complete with painted caps depicting the imaginary bestiary of the mid-14th century. The richness and variety of the paintings are unique in France.