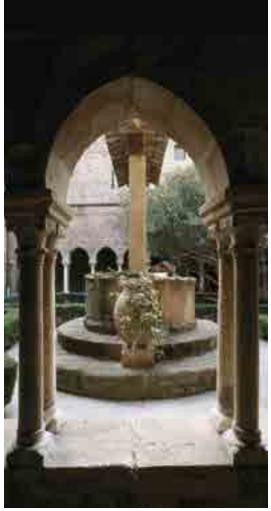

The episcopal complex in Fréjus includes a 5th-century baptistery, a cathedral, a cloister and a former episcopal palace.

He stands on the site of the ancient city founded by Julius Caesar in 49 BC, at the heart of the now-pedestrianised town centre. The cloister's two-storey galleries are covered on the ground floor by a very interesting roof structure complete with painted caps depicting the imaginary bestiary of the mid-14th century. The richness and variety of the paintings are unique in France.